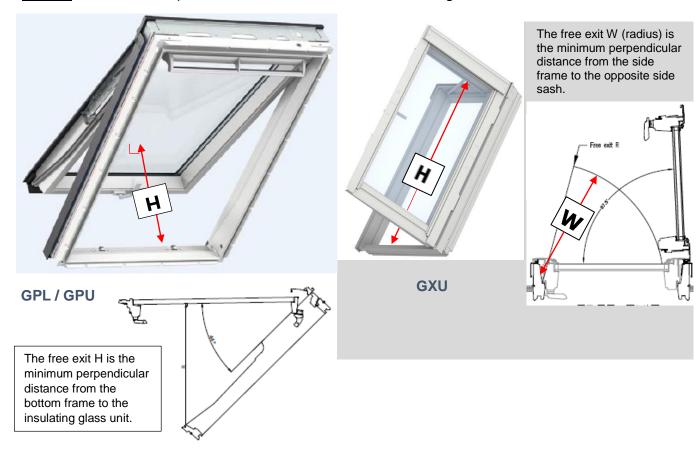

## **Skylights**

| PRODUCT INFORMATION        |                                 |                           |           |                       | Dimensional       |
|----------------------------|---------------------------------|---------------------------|-----------|-----------------------|-------------------|
| VELUX<br>PRODUCT           | OUTSIDE FRAME DIMENSION (W x H) | RESCUE OPENING DIMENSIONS |           | NET<br>CLEAR          | Requirements Met? |
|                            |                                 | W                         | Н         | OPENING               |                   |
| GPL / GPU MK06             | 30-3/4 in X 46-1/2 in           | 27-3/8 in                 | 30-3/8 in | 5.78 ft <sup>2</sup>  | YES               |
| GPL / GPU MK08             | 30-3/4 in X 55-1/8 in           | 27-3/8 in                 | 36-3/8 in | 6.92 ft <sup>2</sup>  | YES               |
| GPL / GPU PK10             | 37 in X 63 in                   | 33-3/4 in                 | 41-7/8 in | 9.83 ft <sup>2</sup>  | YES               |
| GPL / GPU SK06             | 44-7/8 in X 46-1/2 in           | 41-5/8 in                 | 30-3/8 in | 8.76 ft <sup>2</sup>  | YES               |
| GPL / GPU UK08             | 52-3/4 in X 55-1/8 in           | 49-1/2 in                 | 36-3/8 in | 12.49 ft <sup>2</sup> | YES               |
| GXU FK06                   | 26 in X 46-3/8 in               | 21-1/8 in                 | 42-1/2 in | 6.23 ft <sup>2</sup>  | YES               |
| US Model Code Requirements |                                 | 20"                       | 24"       | 5.7 ft <sup>2</sup>   |                   |

## **NOTE:**

GPL / GPU sash opens 44 degrees maximum. Spring hinge holds its position.

## **NOTE:**

GXU sash opens 87.5 degrees and "locks" in that position.